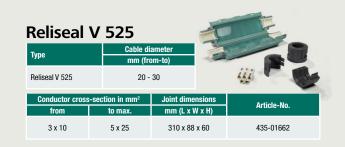

## The revolution in gel cable joints is available in 3 sizes.

RELICON Reliseal gel cable joints are available in 3 sizes – for all common conductor cross-sections from 3 x 2.5 mm<sup>2</sup> to 5 x 25 mm<sup>2</sup>.