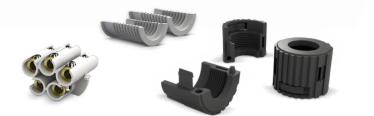

#### **RELICON Gel technology**

**RELICON Reliseal Gel cable joints:** your partner for the most extreme demands.

RELICON Reliseal gel cable joints consist of a robust polypropylene shell filled with RELICON gel – suitable for cable connections under the most extreme conditions, over and underground.

RELICON Reliseal fulfils the highest requirements for electrical installations and offers mechanical protection, insulation and sealing in one work step. The installer saves time and requires no special installation tools. RELICON Reliseal gel cable joints are temperature-resistant up to 90 °C as well as non-toxic and have an unlimited shelf life.

# Many advantages – one solution: RELICON Reliseal