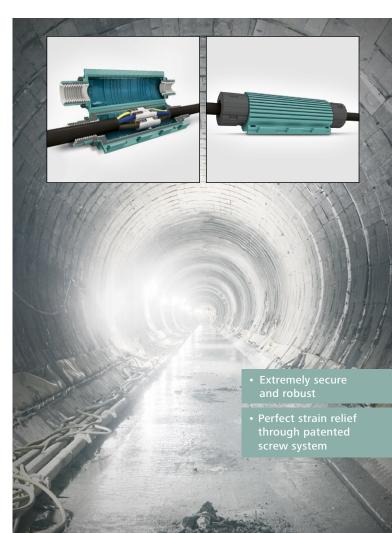

# Many advantages – one solution: RELICON Reliseal

#### Simple, quick and reliable

- Perfect strain relief through patented cable gland system
- Simple assembly no special tools necessary
- Non-toxic gel
- Re-openable shell
- Connector block included