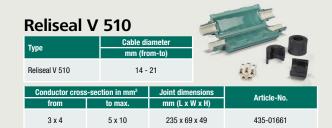

## The revolution in gel cable joints is available in 3 sizes.

RELICON Reliseal gel cable joints are available in 3 sizes – for all common conductor cross-sections from 3 x 2.5 mm<sup>2</sup> to 5 x 25 mm<sup>2</sup>.