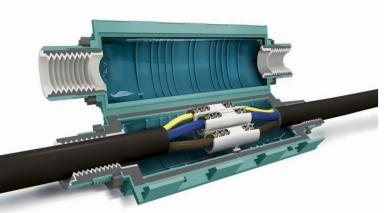

#### Safety locking mechanism

Prevents by accident loosening of the patented cable gland without an additional work step. The cable gland and joint can only be opened with the aid of a screwdriver.

#### Adapter seal

Functional divided seal made of EPR for the optimal sealing. Even for small cable cross-sections with a small outer cable diameter.

#### **RELICON Gel technology**

**RELICON Reliseal Gel cable joints:** your partner for the most extreme demands.

RELICON Reliseal gel cable joints consist of a robust polypropylene shell filled with RELICON gel – suitable for cable connections under the most extreme conditions, over and underground.

RELICON Reliseal fulfils the highest requirements for electrical installations and offers mechanical protection, insulation and sealing in one work step. The installer saves time and requires no special installation tools. RELICON Reliseal gel cable joints are temperature-resistant up to 90 °C as well as non-toxic and have an unlimited shelf life.