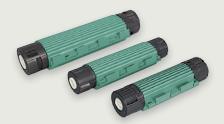

## The revolution in gel cable joints is available in 3 sizes.

RELICON Reliseal gel cable joints are available in 3 sizes – for all common conductor cross-sections from 3 x 2.5 mm<sup>2</sup> to 5 x 25 mm<sup>2</sup>.